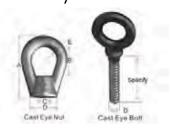

**Utility Anchor** 

Flat Washer

Cast Eye Nut and Bolts

Cable Lifting Loop For Coli Inserts

Single Pickup Insert

Swivel Lifting Plate