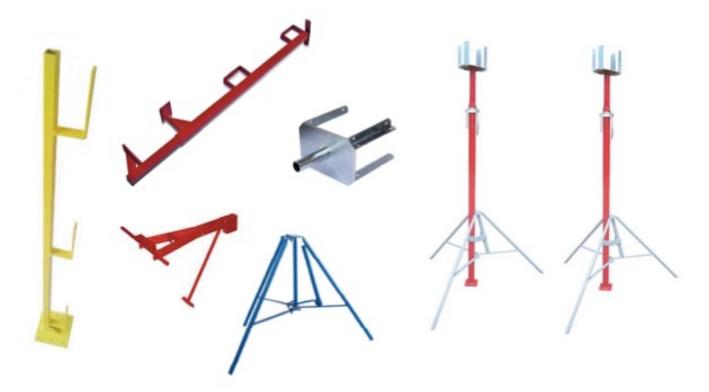

CONSTRUCTION



#### **CERTIFICATE**





















# OUR PROJECT-SPECIFIC PRODUCTS

**FOR TUNNEL** 



#### SINGLE-SIDED WALL FORMWORK





#### FORMWORK TRAVELERS







## SPECIAL STEEL FORMWORK





#### **BOX CULVERT**







## FORMWORK PANELS & PROPS





#### **Scaffolding Solution**



## TOP SLAB SHORING





#### Steel Panels Aluminum Panels













#### **Accessories**

#### Swivel Wing Nut



Hex Coupler / Steel Hex Nut / Windmill Series Nut



#### Clamps





#### **Accessories**





#### **Accessories**





#### Accessories

**Taper Ties** 









D/R Thread Bar



Coli Anchor



Coli Bolts



Coli Rods





#### Shoring





#### Shoring

#### Couplers























































#### Scaffolding

















#### Scaffolding







#### Scaffolding





#### **Tilt-Up System**

#### Tilt-Up Brace











#### Lifting Clutch





#### **Fleet-Lift System**

Fleet-Lift System Components



Plate-Lift
Erection
Anchor with
45 degree
Head with
Shear Plate

Reusable Recess Plug



Ring Clutch



Plate-Lift Flat Foot Anchor



Two-Hole Anchor



New Generation Forged Foot Erection Anchor



Erection Anchor



Spread Anchor



Superior Lift System



FEW Fleet Lift Forged Erection Anchor with Sheer Plate



RING Lift Plate Anchor



Two-Hole Anchor



















**Lifting System**Utility Anchor Setting Plug





Lifting and Handling Inserts



**Utility Anchor** 





Flat Washer





Cast Eye Nut and Bolts



Cable Lifting Loop For Coli Inserts



Single Pickup Insert



Swivel Lifting Plate





#### Lifting