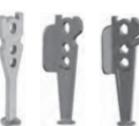

#### **Fleet-Lift System**

Fleet-Lift System Components

Plate-Lift
Erection
Anchor with
45 degree
Head with
Shear Plate

Reusable Recess Plug

Ring Clutch

Plate-Lift Flat Foot Anchor

Two-Hole Anchor

New Generation Forged Foot Erection Anchor

Erection Anchor

Spread Anchor

Superior Lift System

FEW Fleet Lift Forged Erection Anchor with Sheer Plate

RING Lift Plate Anchor

Two-Hole Anchor

**Lifting System**Utility Anchor Setting Plug

Lifting and Handling Inserts