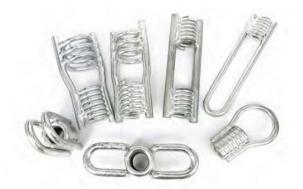

#### Clamps

#### **Accessories**

#### Accessories

**Taper Ties** 

D/R Thread Bar

Coli Anchor

Coli Bolts

Coli Rods