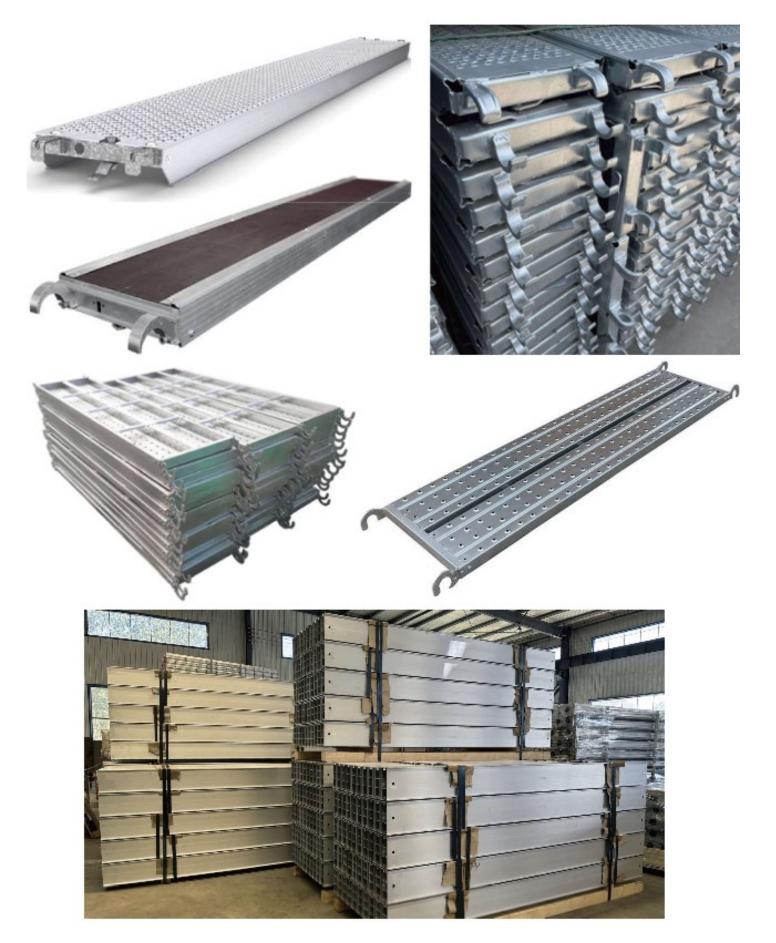

ERTIFICATE**





















# OUR PROJECT-SPECIFIC PRODUCTS

**FOR TUNNEL** 



#### SINGLE-SIDED WALL FORMWORK





#### FORMWORK TRAVELERS







## SPECIAL STEEL FORMWORK





#### **BOX CULVERT**







## FORMWORK PANELS & PROPS





#### **Scaffolding Solution**



## TOP SLAB SHORING





#### Steel Panels Aluminum Panels













#### **Accessories**

#### Swivel Wing Nut



Hex Coupler / Steel Hex Nut / Windmill Series Nut



#### Clamps





#### **Accessories**





#### **Accessories**





#### Accessories

**Taper Ties** 









D/R Thread Bar



Coli Anchor



Coli Bolts



Coli Rods





#### Shoring





#### Shoring

#### Couplers























































#### Scaffolding

















#### Scaffolding







#### Scaffolding





#### **Tilt-Up System**

#### Tilt-Up Brace











#### Lifting Clutch





#### **Fleet-Lift System**

Fleet-Lift System Components



Plate-Lift
Erection
Anchor with
45 degree
Head with
Shear Plate

Reusable Recess Plug



Ring Clutch



Plate-Lift Flat Foot Anchor



Two-Hole Anchor



New Generation Forged Foot Erection Anchor



Erection Anchor



Spread Anchor



Superior Lift System



FEW Fleet Lift Forged Erection Anchor with Sheer Plate



RING Lift Plate Anchor



Two-Hole Anchor



















**Lifting System**Utility Anchor Setting Plug





Lifting and Handling Inserts



**Utility Anchor** 





Flat Washer





Cast Eye Nut and Bolts



Cable Lifting Loop For Coli Inserts



Single Pickup Insert



Swivel Lifting Plate





#### Lifting and Handling Insert



C