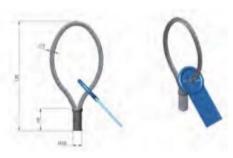

#### Scaffolding

















#### Scaffolding







#### Scaffolding





#### **Tilt-Up System**

#### Tilt-Up Brace











#### Lifting Clutch





#### **Fleet-Lift System**

Fleet-Lift System Components



Plate-Lift
Erection
Anchor with
45 degree
Head with
Shear Plate

Reusable Recess Plug



Ring Clutch



Plate-Lift Flat Foot Anchor



Two-Hole Anchor



New Generation Forged Foot Erection Anchor



Erection Anchor



Spread Anchor



Superior Lift System



FEW Fleet Lift Forged Erection Anchor with Sheer Plate



RING Lift Plate Anchor



Two-Hole Anchor



















**Lifting System**Utility Anchor Setting Plug





Lifting and Handling Inserts



**Utility Anchor** 





Flat Washer





Cast Eye Nut and Bolts



Cable Lifting Loop For Coli Inserts



Single Pickup Insert



Swivel Lifting Plate





#### Lifting and Handling Insert



Coil Insert











Flared Thin Slab Coil



















### Precast System Socket System











#### **Universal Systems Group**

Mobile: (626) 429-3951

Email: mitchella@universalsystemsgroup.com

Website: <u>www.universalsystemsgroup.com</u>