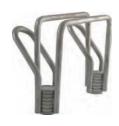

#### Lifting Clutch





#### **Fleet-Lift System**

Fleet-Lift System Components



Plate-Lift
Erection
Anchor with
45 degree
Head with
Shear Plate

Reusable Recess Plug



Ring Clutch



Plate-Lift Flat Foot Anchor



Two-Hole Anchor



New Generation Forged Foot Erection Anchor



Erection Anchor



Spread Anchor



Superior Lift System



FEW Fleet Lift Forged Erection Anchor with Sheer Plate



RING Lift Plate Anchor



Two-Hole Anchor



















**Lifting System**Utility Anchor Setting Plug





Lifting and Handling Inserts



**Utility Anchor** 





Flat Washer





Cast Eye Nut and Bolts



Cable Lifting Loop For Coli Inserts



Single Pickup Insert



Swivel Lifting Plate





#### Lifting and Handling Insert



Coil Insert











Flared Thin Slab Coil



















### Precast System Socket System











#### **Universal Systems Group**

Mobile: (626) 429-3951

Email: mitchella@universalsystemsgroup.com

Website: <u>www.universalsystemsgroup.com</u>