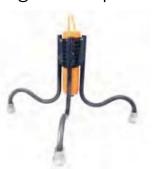

#### **Fleet-Lift System**

Fleet-Lift System Components

Plate-Lift
Erection
Anchor with
45 degree
Head with
Shear Plate

Reusable Recess Plug

Ring Clutch

Plate-Lift Flat Foot Anchor

Two-Hole Anchor

New Generation Forged Foot Erection Anchor