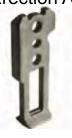

#### **Fleet-Lift System**

Fleet-Lift System Components

Plate-Lift
Erection
Anchor with
45 degree
Head with
Shear Plate

Reusable Recess Plug

Ring Clutch

Plate-Lift Flat Foot Anchor

Two-Hole Anchor

New Generation Forged Foot Erection Anchor

Erection Anchor

Spread Anchor

Superior Lift System

FEW Fleet Lift Forged Erection Anchor with Sheer Plate

RING Lift Plate Anchor

Two-Hole Anchor

**Lifting System**Utility Anchor Setting Plug

Lifting and Handling Inserts