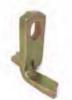

#### **Fleet-Lift System**

Fleet-Lift System Components

Plate-Lift
Erection
Anchor with
45 degree
Head with
Shear Plate

Reusable Recess Plug

Ring Clutch

Plate-Lift Flat Foot Anchor

Two-Hole Anchor

New Generation Forged Foot Erection Anchor

Erection Anchor

Spread Anchor

Superior Lift System

FEW Fleet Lift Forged Erection Anchor with Sheer Plate

RING Lift Plate Anchor

Two-Hole Anchor

**Lifting System**Utility Anchor Setting Plug

Lifting and Handling Inserts