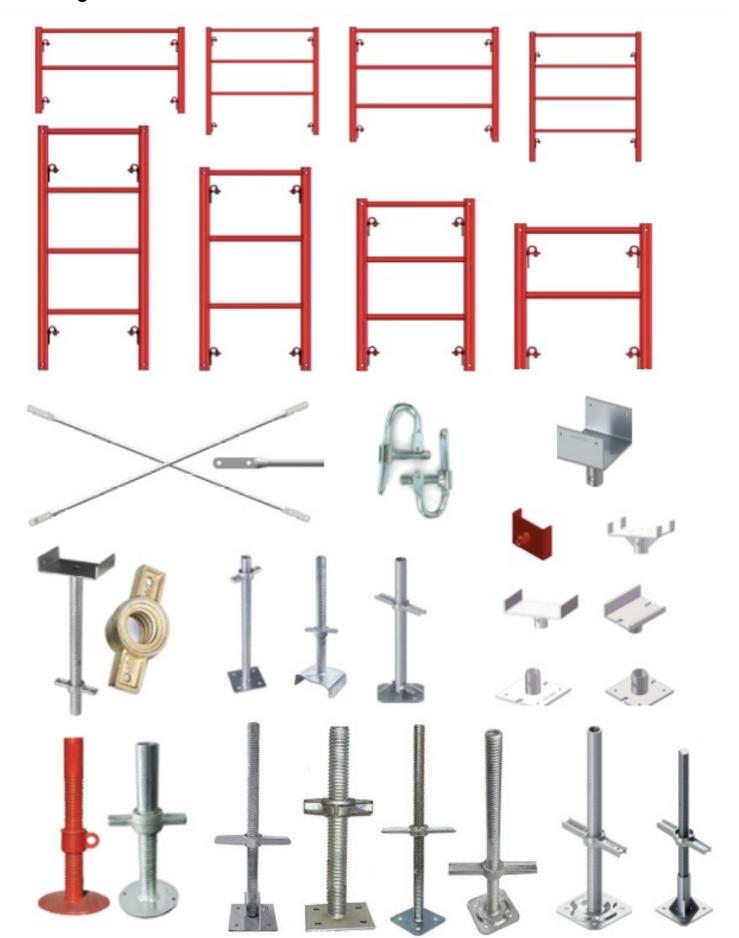

MANUFACTURER
STEEL STRUCTURE PREFABRICATED CONSTRUCTION



#### **CERTIFICATE**





















# OUR PROJECT-SPECIFIC PRODUCTS

**FOR TUNNEL** 



#### SINGLE-SIDED WALL FORMWORK





#### FORMWORK TRAVELERS







## SPECIAL STEEL FORMWORK





#### **BOX CULVERT**







## FORMWORK PANELS & PROPS





#### **Scaffolding Solution**



## TOP SLAB SHORING





#### Steel Panels Aluminum Panels













#### **Accessories**

#### Swivel Wing Nut



Hex Coupler / Steel Hex Nut / Windmill Series Nut



#### Clamps





#### **Accessories**





#### **Accessories**





#### Accessories

**Taper Ties** 









D/R Thread Bar



Coli Anchor



Coli Bolts



Coli Rods





#### Shoring





#### Shoring

#### Couplers























































#### Scaffolding

















#### Scaffolding







#### Scaffolding





#### **Tilt-Up System**

#### Tilt-Up Brace











#### Lifting Clutch





#### **Fleet-Lift System**

Fleet-Lift System Components



Plate-Lift
Erection
Anchor with
45 degree
Head with
Shear Plate

Reusable Recess Plug



Ring Clutch



Plate-Lift Flat Foot Anchor



Two-Hole Anchor



New Generation Forged Foot Erection Anchor



Erection Anchor



Spread Anchor



Superior Lift System



FEW Fleet Lift Forged Erection Anchor with Sheer Plate



RING Lift Plate Anchor



Two-Hole Anchor



















**Lifting System**Utility Anchor Setting Plug





Lifting and Handling Inserts



**Utility Anchor** 





Flat W