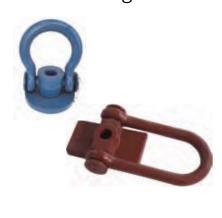

Erection Anchor

Spread Anchor

Superior Lift System

FEW Fleet Lift Forged Erection Anchor with Sheer Plate

RING Lift Plate Anchor

Two-Hole Anchor

**Lifting System**Utility Anchor Setting Plug

Lifting and Handling Inserts

**Utility Anchor** 

Flat Washer

Cast Eye Nut and Bolts

Cable Lifting Loop For Coli Inserts

Single Pickup Insert

Swivel Lifting Plate