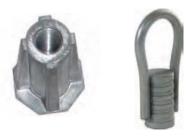

#### Lifting Clutch





#### **Fleet-Lift System**

Fleet-Lift System Components



Plate-Lift
Erection
Anchor with
45 degree
Head with
Shear Plate

Reusable Recess Plug



Ring Clutch



Plate-Lift Flat Foot Anchor



Two-Hole Anchor



New Generation Forged Foot Erection Anchor



Erection Anchor



Spread Anchor



Superior Lift System



FEW Fleet Lift Forged Erection Anchor with Sheer Plate



RING Lift Plate Anchor



Two-Hole Anchor



















**Lifting System**Utility Anchor Setting Plug





Lifting and Handling Inserts



**Utility Anchor** 





Flat Washer





Cast Eye Nut and Bolts



Cable Lifting Loop For Coli Inserts



Single Pickup Insert



Swivel Lifting Plate





#### Lifting and Handling Insert



Coil Insert











Flared Thin Slab Coil



















### Precast System Socket System











#### **Universal Systems Group**

Mobile: (626) 429-3951

Email: mitchella@universalsystemsgroup.com

Website: <u>www.universalsystemsgroup.com</u>