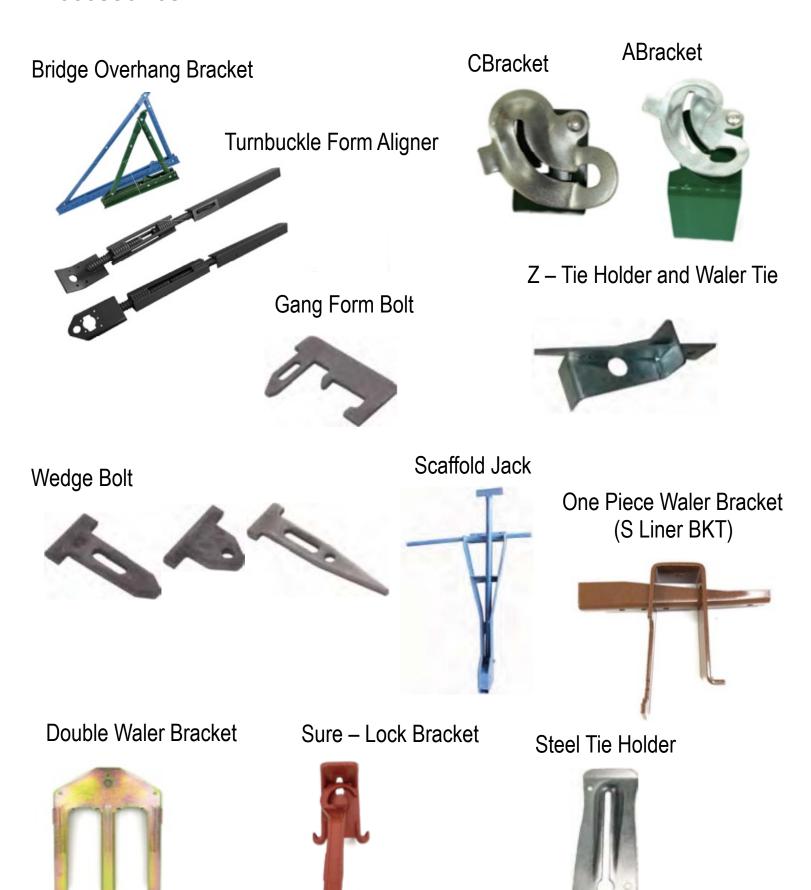

MANUFACTURER
STEEL STRUCTURE PREFABRICATED CONSTRUCTION



#### **CERTIFICATE**





















# OUR PROJECT-SPECIFIC PRODUCTS

**FOR TUNNEL** 



#### SINGLE-SIDED WALL FORMWORK





#### FORMWORK TRAVELERS







## SPECIAL STEEL FORMWORK





#### **BOX CULVERT**







## FORMWORK PANELS & PROPS





#### **Scaffolding Solution**



## TOP SLAB SHORING





#### Steel Panels Aluminum Panels













#### **Accessories**

#### Swivel Wing Nut



Hex Coupler / Steel Hex Nut / Windmill Series Nut



#### Clamps





#### **Accessories**





#### **Accessories**





#### Accessories

**Taper Ties** 









D/R Thread Bar



Coli Anchor



Coli Bolts



Coli Rods





#### Shoring





#### Shoring

#### Couplers























































#### Scaffolding

















#### Scaffolding







#### Scaffolding





#### **Tilt-Up System**

#### Tilt-Up Brace











#### Lifting Clutch





#### **Fleet-Lift System**

Fleet-Lift System Components



Plate-Lift
Erection
Anchor with
45 degree
Head with
Shear Plate

Reusable Recess Plug



Ring Clutch



Plate-Lift Flat Foot Anchor



Two-Hole Anchor



New Generation Forged Foot Erection Anchor



Erection Anchor



Spread Anchor



Superior Lift System



FEW Fleet Lift Forged Erection Anchor with Sheer Plate



RING Lift Plate Anchor