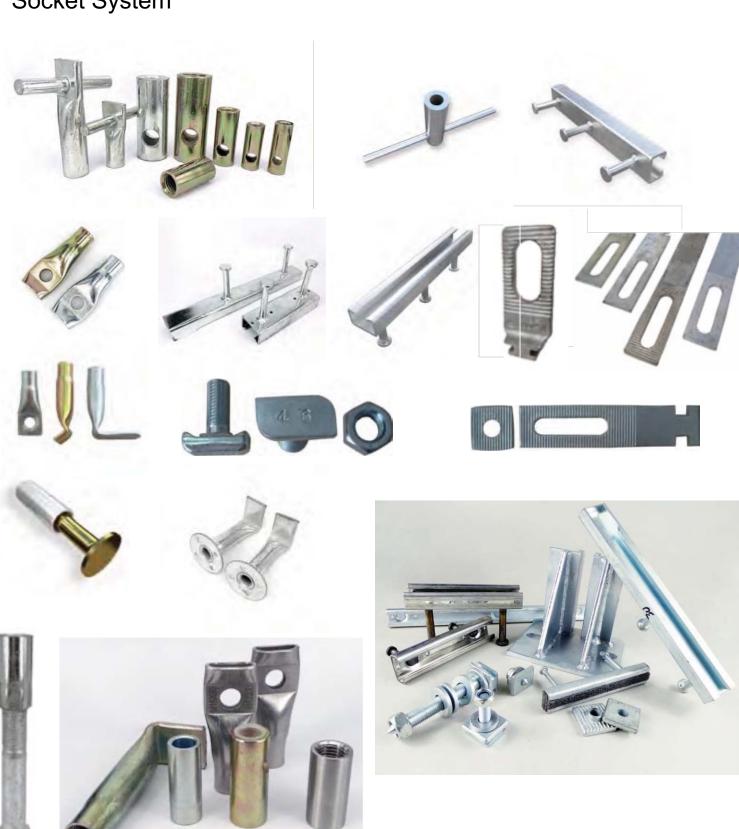

Lift System**

Fleet-Lift System Components



Plate-Lift
Erection
Anchor with
45 degree
Head with
Shear Plate

Reusable Recess Plug



Ring Clutch



Plate-Lift Flat Foot Anchor



Two-Hole Anchor



New Generation Forged Foot Erection Anchor



Erection Anchor



Spread Anchor



Superior Lift System



FEW Fleet Lift Forged Erection Anchor with Sheer Plate



RING Lift Plate Anchor



Two-Hole Anchor



















**Lifting System**Utility Anchor Setting Plug





Lifting and Handling Inserts



**Utility Anchor** 





Flat Washer





Cast Eye Nut and Bolts



Cable Lifting Loop For Coli Inserts



Single Pickup Insert



Swivel Lifting Plate





#### Lifting and Handling Insert



Coil Insert











Flared Thin Slab Coil



















### Precast System Socket System











#### **Universal Systems Group**

Mobile: (626) 429-3951

Email: mitchella@universalsystemsgroup.com

Website: <u>www.universalsystemsgroup.com</u>