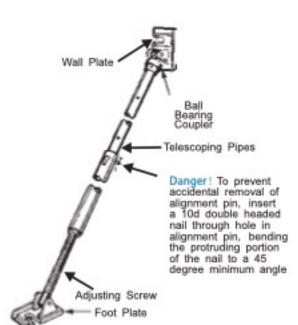

C PRODUCTS

**FOR TUNNEL** 



#### SINGLE-SIDED WALL FORMWORK





#### FORMWORK TRAVELERS







## SPECIAL STEEL FORMWORK





#### **BOX CULVERT**







## FORMWORK PANELS & PROPS





#### **Scaffolding Solution**



## TOP SLAB SHORING





#### Steel Panels Aluminum Panels













#### **Accessories**

#### Swivel Wing Nut



Hex Coupler / Steel Hex Nut / Windmill Series Nut



#### Clamps





#### **Accessories**





#### **Accessories**





#### Accessories

**Taper Ties** 









D/R Thread Bar



Coli Anchor



Coli Bolts



Coli Rods





#### Shoring





#### Shoring

#### Couplers























































#### Scaffolding

















#### Scaffolding







#### Scaffolding





#### **Tilt-Up System**

#### Tilt-Up Brace











#### Lifting Clutch





#### **Fleet-Lift System**

Fleet-Lift System Components



Plate-Lift
Erection
Anchor with
45 degree
Head with
Shear Plate

Reusable Recess Plug



Ring Clutch



Plate-Lift Flat Foot Anchor



Two-Hole Anchor



New Generation Forged Foot Erection Anchor



Erection Anchor



Spread Anchor



Superior Lift System



FEW Fleet Lift Forged Erection Anchor with Sheer Plate



RING Lift Plate Anchor



Two-Hole Anchor



















**Lifting System**Utility Anchor Setting Plug





Lifting and Handling Inserts



**Utility Anchor** 





Flat Washer





Cast Eye Nut and Bolts



Cable Lifting Loop For Coli Inserts



Single Pickup Insert



Swivel Lifting Plate





#### Lifting and Handling Insert



Coil Insert











Flared Thin Slab Coil