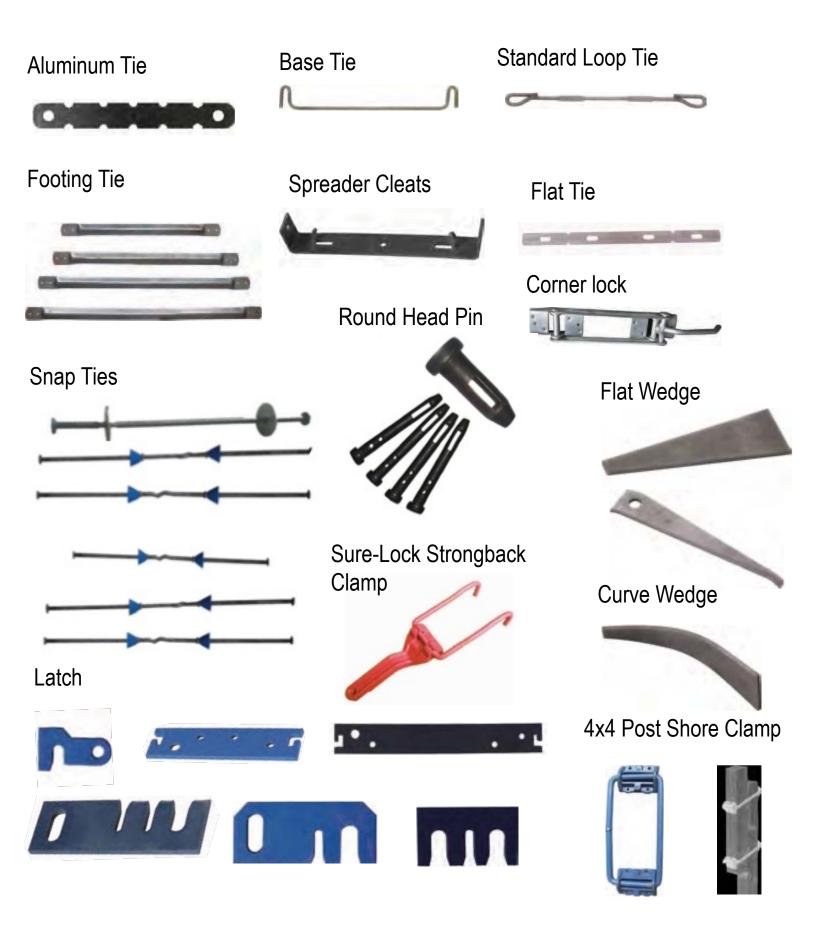

MANUFACTURER
STEEL STRUCTURE PREFABRICATED CONSTRUCTION



#### **CERTIFICATE**





















# OUR PROJECT-SPECIFIC PRODUCTS

**FOR TUNNEL** 



#### SINGLE-SIDED WALL FORMWORK





#### FORMWORK TRAVELERS







## SPECIAL STEEL FORMWORK





#### **BOX CULVERT**







## FORMWORK PANELS & PROPS





#### **Scaffolding Solution**



## TOP SLAB SHORING





#### Steel Panels Aluminum Panels













#### **Accessories**

#### Swivel Wing Nut



Hex Coupler / Steel Hex Nut / Windmill Series Nut



#### Clamps





#### **Accessories**





#### **Accessories**





#### Accessories

**Taper Ties** 









D/R Thread Bar



Coli Anchor



Coli Bolts



Coli Rods





#### Shoring





#### Shoring

#### Couplers























































#### Scaffolding

















#### Scaffolding







#### Scaffolding





#### **Tilt-Up System**

#### Tilt-Up Brace











#### Lifting Clutch





#### **Fleet-Lift System**

Fleet-Lift System Components



Plate-Lift
Erection
Anchor with
45 degree
Head with
Shear Plate

Reusable Recess Plug



Ring Clutch



Plate-Lift Flat Foot Anchor



Two-Hole Anchor



New Generation Forged Foot Erection Anchor



Erection Anchor



Spread Anchor



Superior Lift System



FEW Fleet Lift Forged Erection Anchor with Sheer Plate



RING Lift Plate Anchor



Two-Hole Anchor