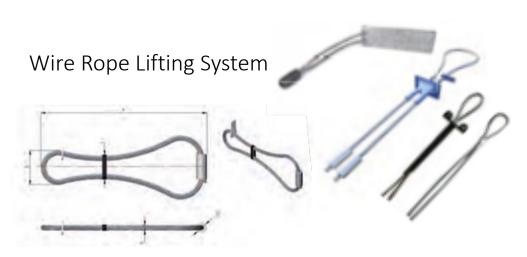

#### **Fleet-Lift System**

Fleet-Lift System Components

Plate-Lift
Erection
Anchor with
45 degree
Head with
Shear Plate

Reusable Recess Plug

Ring Clutch

Plate-Lift Flat Foot Anchor

Two-Hole Anchor

New Generation Forged Foot Erection Anchor

Erection Anchor

Spread Anchor

Superior Lift System

FEW Fleet Lift Forged Erection Anchor with Sheer Plate

RING Lift Plate Anchor

Two-Hole Anchor

**Lifting System**Utility Anchor Setting Plug

Lifting and Handling Inserts